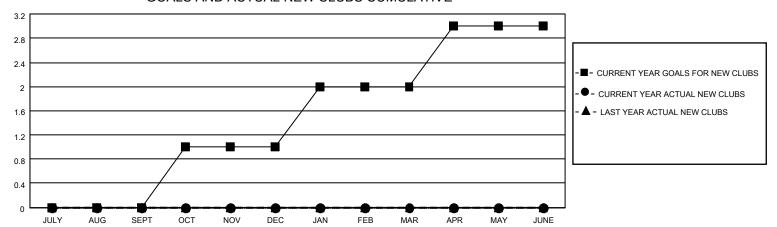

## District 5 SW

| Clubs RESULTS FOR 2022-2023 |   |   |   | Members RESULTS FOR 2022-2023 |   |    |    |
|-----------------------------|---|---|---|-------------------------------|---|----|----|
|                             |   |   |   |                               |   |    |    |
| JULY/AUG/SEPT               | 0 | 0 | 0 | JULY/AUG/SEPT                 | 5 | 10 | 12 |
| OCT/NOV/DEC                 | 1 | 0 | 0 | OCT/NOV/DEC                   | 5 | 7  | 27 |
| JAN/FEB/MAR                 | 1 | 0 | 0 | JAN/FEB/MAR                   | 5 | 9  | 3  |
| APR/MAY/JUNE                | 1 | 0 | 0 | APR/MAY/JUNE                  | 5 | 0  | 0  |

## GOALS AND ACTUAL NEW CLUBS CUMULATIVE

| DROPPED CLUBS: 0 |    | 10 CLUBS OF 31 ADDED 1 OR<br>MORE NEW MEMBERS | GENDER DISTRIBUTION       |              |  |
|------------------|----|-----------------------------------------------|---------------------------|--------------|--|
|                  |    | WORE NEW WEWBERS                              | MALE                      | 467 (74.24%) |  |
|                  |    |                                               | FEMALE 162 (25.76%)       |              |  |
| DROPPED MEMBERS  |    |                                               | NON BINARY                | 0 (0.00%)    |  |
|                  |    |                                               | PREFER NOT TO ANSWER      | 0 (0.00%)    |  |
| DECEASED         | 9  |                                               |                           |              |  |
| CLUB CANCELLED   | 0  | CLICK HERE FOR CUMULATIVE                     | TOTAL FAMILY UNIT MEMBERS | 96           |  |
| OTHER            | 33 | MEMBERSHIP DATA                               |                           |              |  |
| TOTAL            | 42 |                                               | FAMILY MEMBERS PAYING HAI | _F DUES 49   |  |
|                  |    |                                               |                           |              |  |