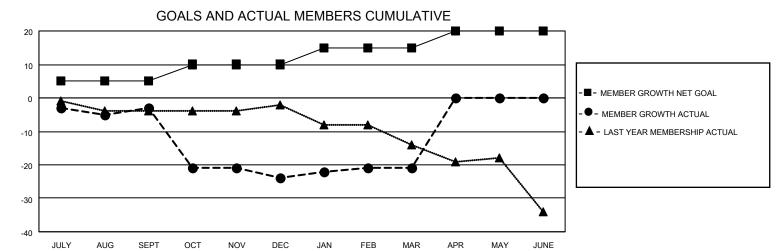

## District 5 SW

| Clubs RESULTS FOR 2022-2023 |   |   |   | Members RESULTS FOR 2022-2023 |   |    |    |
|-----------------------------|---|---|---|-------------------------------|---|----|----|
|                             |   |   |   |                               |   |    |    |
| JULY/AUG/SEPT               | 0 | 0 | 0 | JULY/AUG/SEPT                 | 5 | 10 | 12 |
| OCT/NOV/DEC                 | 1 | 0 | 0 | OCT/NOV/DEC                   | 5 | 7  | 27 |
| JAN/FEB/MAR                 | 1 | 0 | 0 | JAN/FEB/MAR                   | 5 | 9  | 3  |
| APR/MAY/JUNE                | 1 | 0 | 0 | APR/MAY/JUNE                  | 5 | 0  | 0  |

## GOALS AND ACTUAL NEW CLUBS CUMULATIVE

| DROPPED CLUBS: 0 |    | 10 CLUBS OF 31 ADDED 1 OR<br>MORE NEW MEMBERS | GENDER DISTRIBUTION       |              |  |
|------------------|----|-----------------------------------------------|---------------------------|--------------|--|
|                  |    | WORE NEW WEWBERS                              | MALE                      | 467 (74.24%) |  |
|                  |    |                                               | FEMALE 162 (25.76%)       |              |  |
| DROPPED MEMBERS  |    |                                               | NON BINARY                | 0 (0.00%)    |  |
|                  |    |                                               | PREFER NOT TO ANSWER      | 0 (0.00%)    |  |
| DECEASED         | 9  |                                               |                           |              |  |
| CLUB CANCELLED   | 0  | CLICK HERE FOR CUMULATIVE                     | TOTAL FAMILY UNIT MEMBERS | 96           |  |
| OTHER            | 33 | MEMBERSHIP DATA                               |                           |              |  |
| TOTAL            | 42 |                                               | FAMILY MEMBERS PAYING HAI | _F DUES 49   |  |
|                  |    |                                               |                           |              |  |